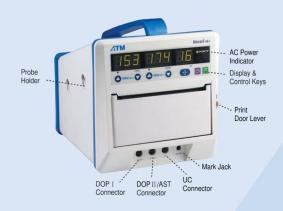

### Printer

Thermal Array Type Print Speed: 1, 2, 3 cm/min Paper Feeding Function

**Dis pla y** 7-Segment LED 3 Channels (FHR I, FHR II, UC)

### **Function**

Mark Function Auto Print Function FHR II Offset Function Zoom-in Function

### **External Link**

RS-232C