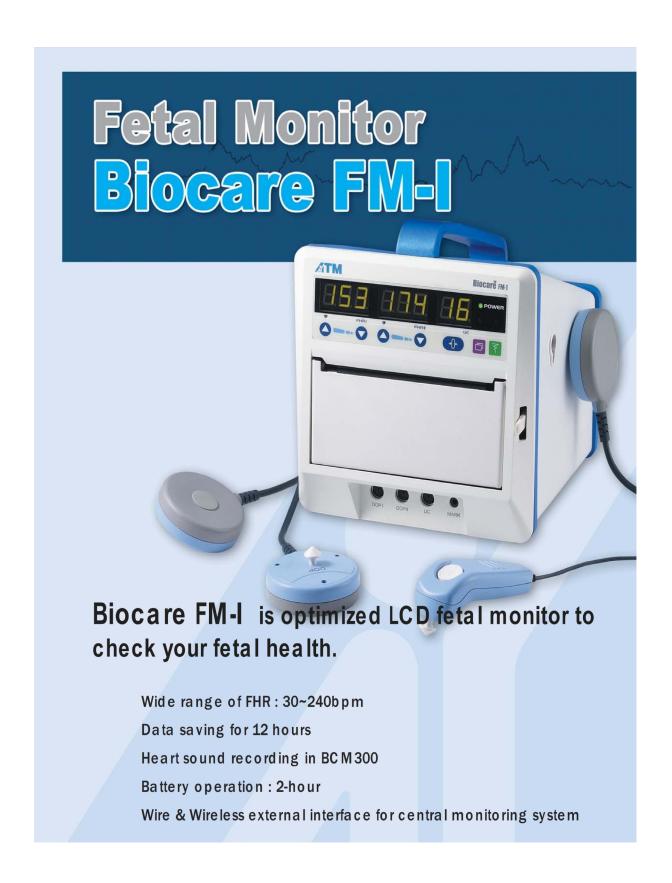

# OEM BISTOS KOREA

# Fetal Monitor Biocare FM-I





# **Specifications**

### **FHR**

Dual Pulsed Doppler Ultrasound Frequency : 1 MHz Intensity : 10mW/cm2 or less FHR Range : 30 ~ 240 bpm FHR Accuracy : °æ 2% of Range

**FM**Dual Fetal Movement

### UC

External Type Frequency Response : DC ~ 0.5 Hz Reference (zero) Control Measurement Range : 0 ~ 99 units

### Printer

Thermal Array Type Print Speed: 1, 2, 3 cm/min Paper Feeding Function

**Dis pla y** 7-Segment LED 3 Channels (FHR I, FHR II, UC)

### Sound

Doppler Sound Alarm Sound Information Sound

Alarm Upper / Lower Value, Time & Date

### **Function**

Mark Function Auto Print Function FHR II Offset Function Zoom-in Function

### Power

Input : AC 100 ~ 240 V (50/60 Hz) Output: DC 16 V, 2.8 A Consumption: 80 VA

### **Dimensi