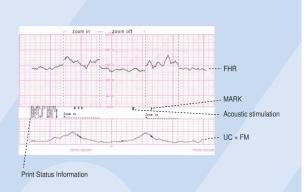

### **FHR**

Dual Pulsed Doppler Ultrasound Frequency : 1 MHz Intensity : 10mW/cm2 or less FHR Range : 30 ~ 240 bpm FHR Accuracy : °æ 2% of Range

**FM**Dual Fetal Movement

### UC

External Type Frequency Response : DC ~ 0.5 Hz Reference (zero) Control Measurement Range : 0 ~ 99 units

### Sound

Doppler Sound Alarm Sound Information Sound

Alarm Upper / Lower Value, Time & Date

### **Function**

Mark Function Auto Print Function FHR II Offset Function Zoom-in Function