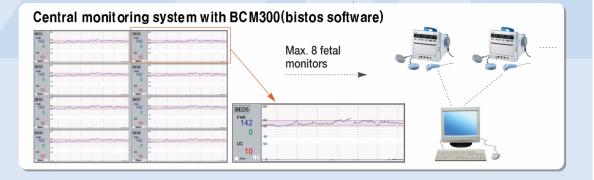

rement Range : 0 ~ 99 units

### Printer

Thermal Array Type Print Speed: 1, 2, 3 cm/min Paper Feeding Function

**Dis pla y** 7-Segment LED 3 Channels (FHR I, FHR II, UC)

### Sound

Doppler Sound Alarm Sound Information Sound

Alarm Upper / Lower Value, Time & Date

### **Function**

Mark Function Auto Print Function FHR II Offset Function Zoom-in Function

### Power

Input : AC 100 ~ 240 V (50/60 Hz) Output: DC 16 V, 2.8 A Consumption: 80 VA

### **Dimension**

191 mm(H) X 187 mm(L) X 201 mm(D)

### **External Link**

RS-232C

### **Standard Accessory**

Ultrasound Doppler Probe 2ea UC Probe 1ea Event Mark Jack 1ea Print Paper 2ea Power Adaptor & Cord 1ea Ultrasound Gel 1ea Probe Belt 3ea Operation Manual 1ea AST(Acoustic Stimulator) 1ea (Option)

**Warranty** 2 Years (Probe excluded)



# Made in Korea

Support Distributor By: